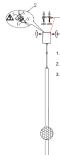

1. Закрепить планку к стене

2. Подключение через клемму

3. Зафиксировать арматуру