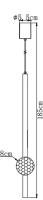

## **ENGLISH**

Specification of installation

IP20 In order to ensure safety use, please notice the following items: - Read and understand the whole Specification.

- Suitable for the use of 220-240V and 50-60Hz. - Must be installeed on the fixed places and be checked annually

- Please wear gloves as installment and avoid rot on the surface of plaeting.

 Please turn off the lighting source by soft cloth as cleaning prohibited to use of rotted detergent. - Please connect with the local sales service center when there are any abnomality.



1. Закрепить планку к стене

2. Подключение через клемму

3. Зафиксировать арматуру